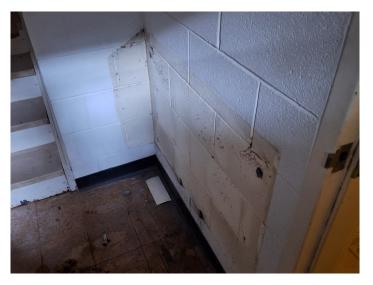

FCU removed in back hallway by the Alter

New VRF unit installed in classrooms

Week Ending: 10/12/24

Drywall installed at the Narthex

Storage room 125 mechanical demolition