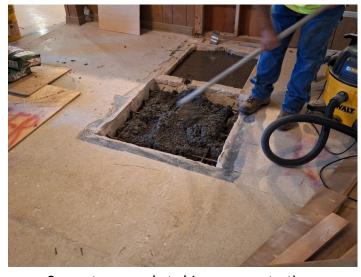

### This Week:

- Refrigerant valve control boxes installed.
- Celling mounted VRF units installed.
- SJEC painter installed drywall at the Narthex
- Electrical conduit relocation.
- Completed concrete pour at the chimney penetration.

# **Schedule and Milestone Updates:**

- Power shutdown rescheduled for November 8th
- Interstate will coordinate with Duke for the power shutdown.

Concrete poured at chimney penetration

Concrete finished at chimney penetration