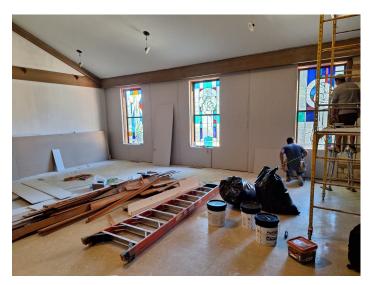

### This Week:

- Refrigerant valve control boxes installed.
- Celling mounted VRF units installed.
- SJEC painter installed drywall at the Narthex
- Electrical conduit relocation.
- Completed concrete pour at the chimney penetration.

FCU removed in back hallway by the Alter

New VRF unit installed in classrooms

Week Ending: 10/12/24

Drywall installed at the Narthex

Storage room 125 mechanical demolition