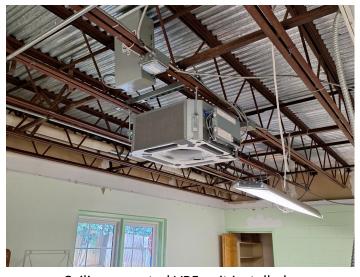

### This Week:

- Roofing replaced at chimney demolition.
- Refrigerant valve control boxes installed.
- Celling mounted VRF units installed.
- SJEC Painters removed popcorn ceiling and painted in multiple locations.

## **Schedule and Milestone Updates:**

- Power shutdown rescheduled for November
- Interstate will coordinate with Duke for the power shutdown.

Valve control box for refridgerant.

Ceiling mounted VRF unit installed.