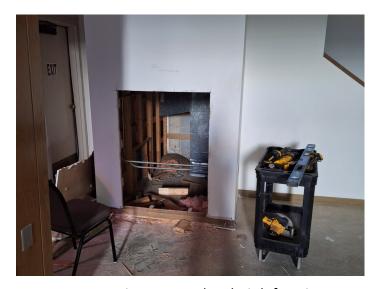

### This Week:

- Roofing replaced at chimney demolition.
- Refrigerant valve control boxes installed.
- Celling mounted VRF units installed.
- SJEC Painters removed popcorn ceiling and painted in multiple locations.

#### **Next Week:**

- Complete concrete pour at chimney penetration.
- Continue ductwork installation.
- Continue refrigerant piping installation.
- Begin masonry and drywall repairs.

### **Distribution List:**

St. John's Episcopal Church: David Dwyer, Jeff Cummins, John Horn

SC Hondros & Associates: Alex Scheffer, Dan Riter, Sam Kleto, Tom Griffin, Mark Murray

Sheathing chimney penetration repair