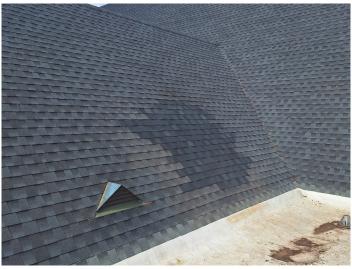

### This Week:

- Roofing replaced at chimney demolition.
- Refrigerant valve control boxes installed.
- Celling mounted VRF units installed.
- SJEC Painters removed popcorn ceiling and painted in multiple locations.

### **Distribution List:**

St. John's Episcopal Church: David Dwyer, Jeff Cummins, John Horn

SC Hondros & Associates: Alex Scheffer, Dan Riter, Sam Kleto, Tom Griffin, Mark Murray

Sheathing chimney penetration repair