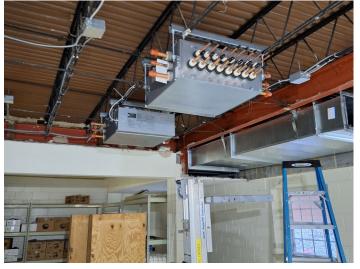

### This Week:

- Roofing replaced at chimney demolition.
- Refrigerant valve control boxes installed.
- Celling mounted VRF units installed.
- SJEC Painters removed popcorn ceiling and painted in multiple locations.

## **Schedule and Milestone Updates:**

- Power shutdown rescheduled for November
- Interstate will coordinate with Duke for the power shutdown.

Valve control box for refridgerant.

Ceiling mounted VRF unit installed.