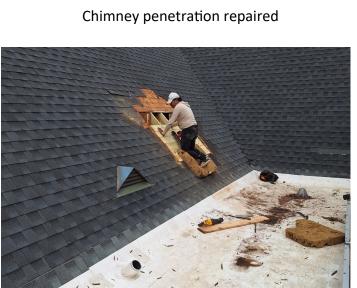

### This Week:

- Roofing replaced at chimney demolition.
- Refrigerant valve control boxes installed.
- Celling mounted VRF units installed.
- SJEC Painters removed popcorn ceiling and painted in multiple locations.

#### **Next Week:**

- Complete concrete pour at chimney penetration.
- Continue ductwork installation.
- Continue refrigerant piping installation.
- Begin masonry and drywall repairs.

### **Distribution List:**

St. John's Episcopal Church: David Dwyer, Jeff Cummins, John Horn

SC Hondros & Associates: Alex Scheffer, Dan Riter, Sam Kleto, Tom Griffin, Mark Murray

Sheathing chimney penetration repair