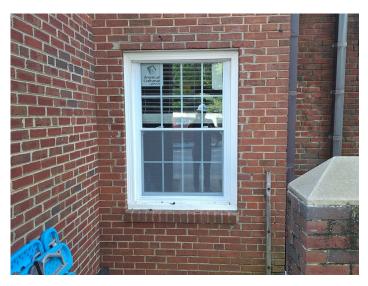

Week:**

- Complete concrete pour at chimney penetration.
- Continue ductwork installation.
- Continue refrigerant piping installation.
- Begin masonry and drywall repairs.

## **Schedule and Milestone Updates:**

- Power shutdown rescheduled for November
- Interstate will coordinate with Duke for the power shutdown.



Valve control box for refridgerant.



Ceiling mounted VRF unit installed.





# **WEEKLY CONSTRUCTION REPORT**

**Project: SJEC HVAC Upgrade** 

1623 Carmel Rd, Charlotte NC, 28226 Week Ending: 10/5/24

### **Distribution List:**

St. John's Episcopal Church: David Dwyer, Jeff Cummins, John Horn

SC Hondros & Associates: Alex Scheffer, Dan Riter, Sam Kleto, Tom Griffin, Mark Murray





Sheathing chimney penetration repair



Return register cut under choir loft stairs



Preschool window replaced